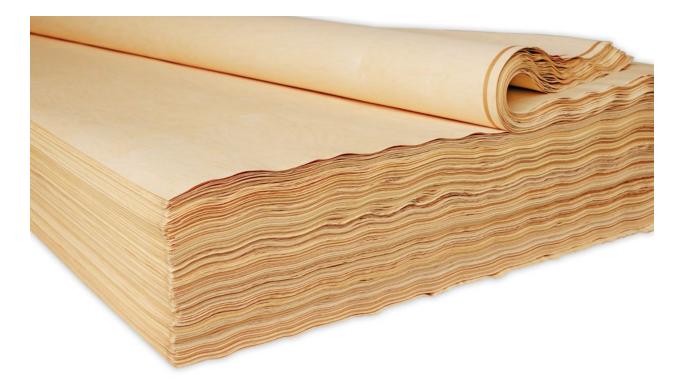

# All You Need On One Truck

We manufacture a broad spectrum of both rotary cut and plain slice veneers in both standard and custom thicknesses including specialty items like counterfronts and cut to size.

## **Technical Specifications** FSC® certified products by request only.

Thickness Range 1/82" / 0.3mm up to 1/12" / 2.1mm

**Dimension Range** 12" / 305mm up to 104" / 2642mm

Species Available Ash | Aspen | Basswood | Beech | Birch | Cherry | Hickory/Pecan |

Hard & Soft Maple | Red & White Oak | Poplar

Specialty Items Veneer-Cut-To-Size | Counter-fronts | Veneer for Export |

Veneer-Stock Panel/Door Faces | Log Run

Our **modern factory** utilizes the most sophisticated hardwood veneer equipment in **North America**, drastically reducing rough grain, knife nicks, and end splits.

Our **superior** log resource results in veneer with excellent color and surface quality.