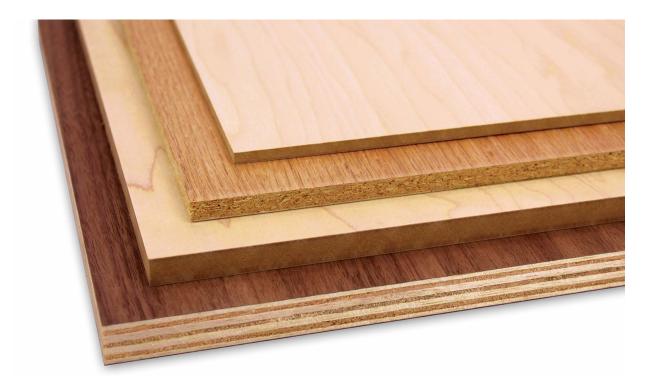

## **Technical Specifications**

Thicknesses .125" up to 1.5"

**Dimensions** 48.5"x96.5" | 48.5"x120.5" | 96.5"x34.5" | 96.5"x48.5"

Cores MDF | Particle Board | Veneer Core | Combi Core

Species Maple | Cherry | HIckory | Birch | Red & White Oak | Walnut & others

Cuts & Matches Rotary | Plain Sliced | Riff & Quarter Cut - Whole Piece | Book | Slip | Plank

Capabilities 10ft | Cross-grain | Beaded | Cut to Size | Laser Craft | Bending Panels

Our **modern factory** utilizes the most sophisticated hardwood veneer and plywood equipment in **North America**, drastically reducing rough grain, knife nicks, and end splits.